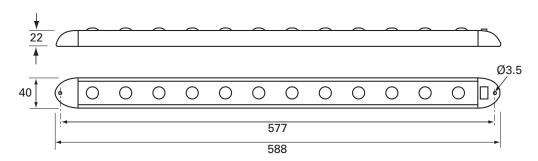

## Technical Drawing (not to scale)

Dimensions I 588 w 40 x h 22mm

Compliance CE

The information contained in this document is correct to the best of our knowledge at the time of printing. However, specifications may change at any time without notice.