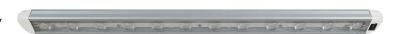

## **Technical Information Sheet**

Part No. 0-668-35

Slim 12/24 volt LED batten roof lamp with integral switch, 12 x 1 watt bright white LEDs, surface mounting, aluminium body with white plastic ends. CE approved.

### **Specification**

Type LED roof lamp Voltage 12/24 volt dc Current (12v) 1.0 amp

LED 12 x 1 watt white

Illumination 2500 lux at 30cm, 520 Lumen's Housing Aluminum with plastic ends

Lens Acrylic Weight 440g